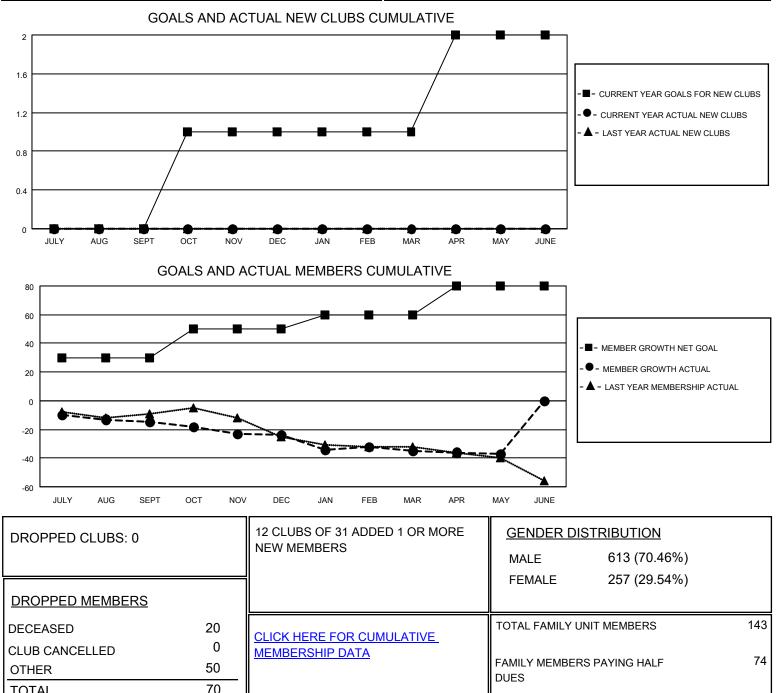

## LOCATION ILLINOIS

District 1 F

Results as of: 5/31/2021

| Clubs                 |               |           |               | Members               |                         |                         |                                                    |
|-----------------------|---------------|-----------|---------------|-----------------------|-------------------------|-------------------------|----------------------------------------------------|
| RESULTS FOR 2020-2021 |               |           |               | RESULTS FOR 2020-2021 |                         |                         |                                                    |
| QUARTER               | NEW CLUB GOAL | NEW CLUBS | DROPPED CLUBS | QUARTER MEM           | IBER GROWTH NET<br>GOAL | MEMBER GROWTH<br>ACTUAL | DROPPED<br>MEMBERS ACTUAL<br>(including transfers) |
| JULY/AUG/SEPT         | 0             | 0         | 0             | JULY/AUG/SEPT         | 30                      | 8                       | 19                                                 |
| OCT/NOV/DEC           | 1             | 0         | 0             | OCT/NOV/DEC           | 20                      | 8                       | 15                                                 |
| JAN/FEB/MAR           | 0             | 0         | 0             | JAN/FEB/MAR           | 10                      | 19                      | 28                                                 |
| APR/MAY/JUNE          | 1             | 0         | 0             | APR/MAY/JUNE          | 20                      | 6                       | 8                                                  |